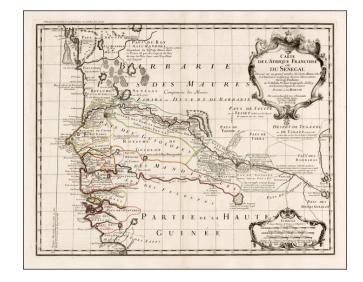

## Carte De L'Afrique Françoise ou Du Senegal . . . 1726

**Stock#:** 30464

Map Maker: De L'Isle / Buache

**Date:** 1745 **Place:** Paris

**Color:** Outline Color

**Condition:** VG+

**Size:** 24.5 x 20.5 inches

## **Description:**

Fine example of Philppe Buache's edition of De L'Isle's highly detailed map of part of the West Coast of Africa, from Cap Blanc to the Pays des Mallus, centered on the Gambia River and Senegal River.

Extraordinary detail along the two rivers, tracking both to their sources. Includes several annotations.