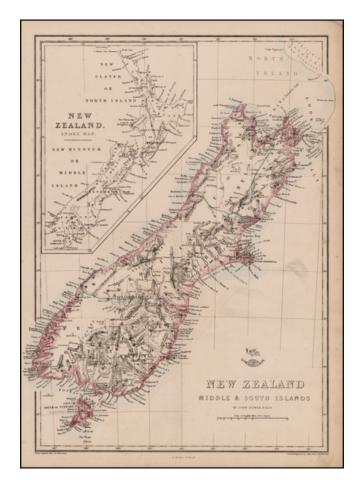

## New Zealand Middle & South Islands.

**Stock#:** 30451 **Map Maker:** Dower

Date: 1860 circa Place: London

**Color:** Hand Colored

**Condition:** VG

**Size:** 16.75 x 12 inches

**Price:** SOLD

## **Description:**

Nice detailed map of New Zealand's South and Middle Islands, divided into Provinces.

Many place names shown throughout the map. One of the few separately issued maps of the North Island to appear in a commercial atlas in the 19th Century.