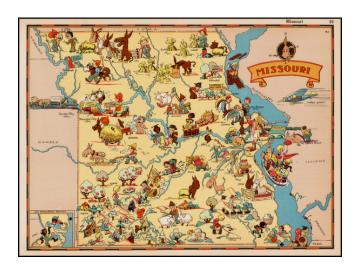

## Missouri

| Stock#:           | 30448         |
|-------------------|---------------|
| Map Maker:        | Taylor White  |
| Date:             | 1935          |
| Place:            | Boston        |
| Color:            | Color         |
| <b>Condition:</b> | VG+           |
| Size:             | 12 x 9 inches |
| Price:            | SOLD          |

## **Description:**

Whimsical map of Missouri.

Ruth Taylor White was among the most prolific makers of pictographic maps. Her whimsical style combines her artistic skills with local color and flavor, making her maps among the most collected pictographic maps.