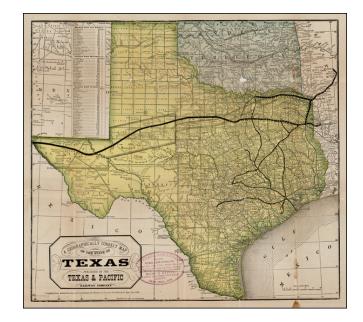

## A Geographically Correct Map of the State of Texas Published by the Texas and Pacific Railway Company [with Dallas and Houston Vignettes on verso]

**Stock#:** 30441

Map Maker: Texas & Pacific Railway

## **Description:**

Scare separely issued promotional map of Texas, issued to promote the routes of the Texas & Pacific Railway Company.

The map includes a highly detailed treatment of Texas and Indian Territory and promotional information around the map. The verso includes a great promotional description of Texas, The Garden State of America and a host of other information, including views of Dallas and Fort Worth.