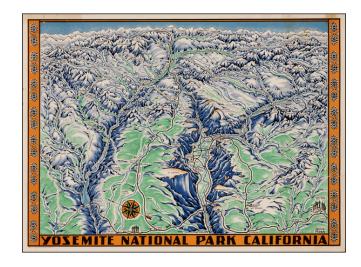

## **Description:**

Scarce birdseye view style map of all of Yosemite National Park, published for the Yosemite and Curry Co.

The view extends north to show the Hetch Hetchy Valley and east to show Virginia Pass, Tioga Pass, Mt. Dana and the Jhn Muir Trail and south to show Isberg Pass, Merced Pass and the Mariposa Big Trees.

The map is centered on Yosemite Valley. A number of the early hotels are still shown, incluidng Glaier Point Hotel and Siesta Lodge. May Lake Camp and Glen Aulin Camp are also shown. The Badger Pass Ski Slopes and Ostrander Ski Hut also appear.