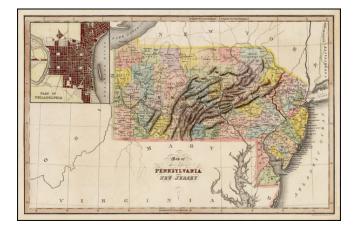

## Map of the States of Pennsylvania and New Jersey (with plan of Philadelphia)

| Stock#:           | 30398                      |
|-------------------|----------------------------|
| Map Maker:        | Hinton, Simpkin & Marshall |
| Date:             | 1832                       |
| Place:            | London                     |
| Color:            | Hand Colored               |
| <b>Condition:</b> | VG+                        |
| Size:             | 16 x 10.5 inches           |
| Price:            | SOLD                       |

## **Description:**

Scarce early map of Pennsylvania and New Jersey, showing counties, rivers, towns, mountains, lakes, etc. Includes early roads.

This is one of the earliest British publications to show the US by states. An excellent collectors map. Inset of Philadelphia.