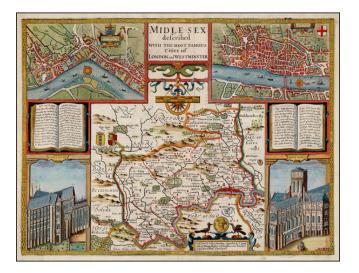

## Midle-Sex described With The Most Famous Cities of London and Westminster

| Stock#:<br>Map Maker: | 30395<br>Speed     |
|-----------------------|--------------------|
| Date:                 | 1676               |
| Place:                | London             |
| Color:                | Hand Colored       |
| <b>Condition:</b>     | VG                 |
| Size:                 | $20 \ge 15$ inches |
| Price:                | SOLD               |

## **Description**:

Decorative full color example of Speed's map of Middlesex, with large inset plans of London and Westminster and views of Saint Peters and Saint Pauls cathedrals.

The former county of Middlesex, which now comprises most of Greater London. The map illustrates the beginnings of London's remarkable urban sprawl.