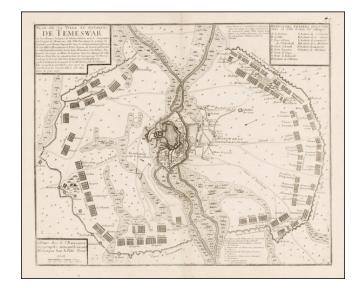

## **Description:**

Rare plan of Temeswar (Timisoara), near the Timis River in Romania, published by Gaspar Bailleul in Paris.

Because of Timisoara's strategic location, the Ottomans made repeated attempts to capture the fortress during their 16th campaigns against the Kingdom of Hungary. Although the Hungarians suffered a devastating loss at the Battle of Mohács in 1526, Timisoara was not conquered by the Ottomans until October 1551.

The city was transformed into the administrative center of an Ottoman province, the Province of Temesvar. The fortress was rebuilt and used as a major military base by the Ottomans. The present map shows the Habsburg Imperial armies led by Prince Eugene of Savoy retaking Temswar in October 1716. Eugene entered the city on October 18 and named one of his officers, Claudius Florimund Mercy, as governor of the city. Because the town had burned down during the siege, the city was completely rebuilt under Mercy's supervision. Timisoara was officially conceded to the Austrian Habsburg Monarchy by the Ottomans in the Treaty of Passarowitz of 1718.

The map shows the area in remarkable detail, including roads, bridges smaller rivers, towns, along with the troop movements and fortications of both armies during the siege. The positions and encampments are identified in great detail, including the names of many of the important commanding officers.