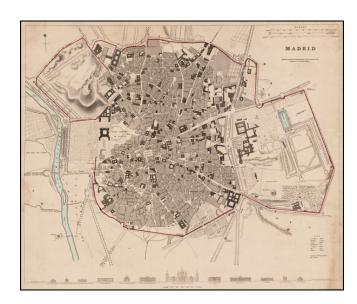

## **Description:**

Highly detailed plan of Madrid, with a series of building profiles at the bottom.

Shows bridges, roads, rivers, gates, Prados, Plazas, streets, buildings, castles, gardens, etc. One of the best published in a commercial atlas in the 19th Century