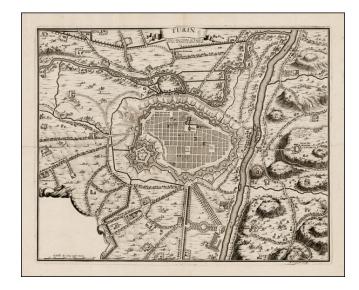

## **Description:**

Proof state of De Fer's early 18th Century plan of Turin, published by De Fer in Paris.

A rare early plan of Turin, with an incomplete title and no detailed in the cartouche at the lower right. The map would appear to be a proof state of De Fer's *Turin et sa Citadel*, which identifies the *Attaques de Turin par l'Armee du Roy Commandee par le Duc de la Feuillade en 1706 le 30 Juin*, which was also engraved by Antoine Coquart. The latere edition inclludes an elaborately decorated key locates approximately 29 places.

The present state of the map also pre-dates the addition of the battle lines and fortifications around the town, which were apparently added later. The completed plan can be seen here: {{ inventory detail link('27727') }}