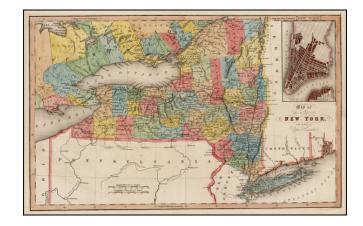

## Map of the State of New York with Part of Upper Canada [Large inset plan of New York]

**Stock#:** 30364

Map Maker: Hinton, Simpkin & Marshall

Date: 1831 Place: London

**Color:** Hand Colored

**Condition:** VG

## **Description:**

Scarce early map of New York, hand colored by counties, and showing towns, roads, rivers, lakes, mountains, islands, canals, etc.

Nice large inset plan of New York City.