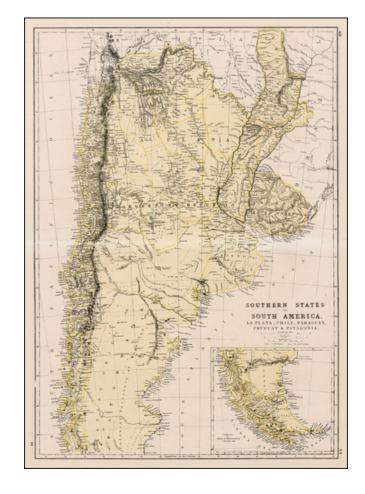

## Southern States of South America. La Plata, Chili, Paraguay, Uruguay & Patagonia.

**Stock#:** 30334 **Map Maker:** Williams

Date: 1873Place: New YorkColor: Condition: VG

**Size:** 18 x 25 inches

Price: SOLD

## **Description:**

Detailed map of Southern S.America, colored by Province, showing remarkable detail west of the Andes and sparser knowledge in the south and central parts of the country. Inset of Southern Patagonia.