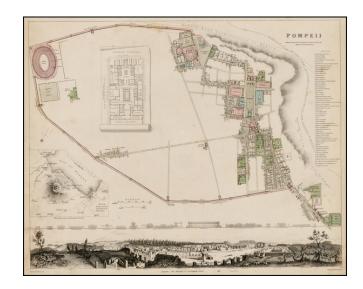

## **Description:**

Fabulous town plan of Pompeii, with a large birdsey view of the twon and profiles of 15 prominent buildings.

Inset map of Mt. Vesuvius and a plan of the Domus Pansae. One of the best 19th Century English towns plans to appear in a commercial atlas.