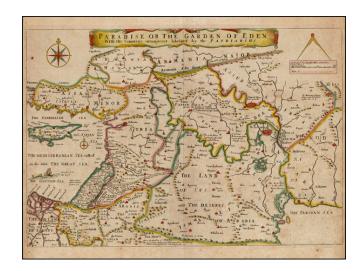

## Paradise or the Garden of Eden With the Countries circumjacent Inhabited by the Patriarchs [shows Cyprus]

**Stock#:** 30320 **Map Maker:** Moxon

Date: 1660 Place: London

Color: Hand Colored

**Condition:** VG

## **Description:**

Detailed map of the region around the Paradise and Garden of Eden, extending from Cyprus to the Persian Sea, centered on the Tower of Babel and Nineva.

Many early towns and bibilical place names are depicted.