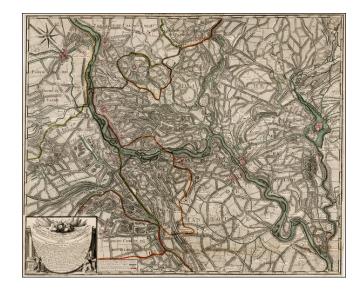

## Carte Topographique De La Plus Grande Partie du Duche de Mantoue levee sur les lieux $\dots 1734$

**Stock#:** 30308ts **Map Maker:** Beaurain

**Date:** 1734 **Place:** Paris

**Color:** Hand Colored

**Condition:** VG

## **Description:**

Rare Beaurain map showing the area around the Po River, to the west of Mantova, published by Jean De Beaurain in Paris.

The map shows the area in remarkable detail, including roads, bridges smaller rivers, towns and the encampments of 1702 in red and green.