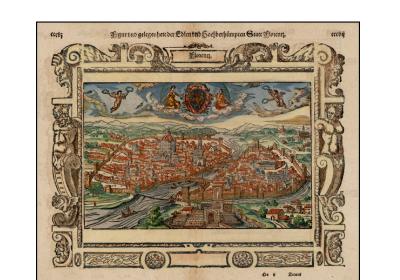

## **Description:**

Detailed view of the City of Florence, set with a decorative engraved title frame.

Large coat of arms, held aloft by two angels, with two additional cherubs in the upper left and right corner. Major landmarks (Duomo, Ponte Vecchio, etc.) are plainly visible in the view. From the a 1570 edition of Munster's *Cosmographia*, one of the most influential geographical works of the 16th Century, first published in 1544.