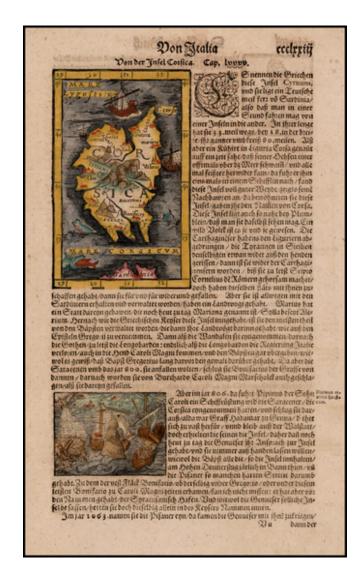

## Von der Inseln Corsica . . .

**Stock#:** 30253 **Map Maker:** Munster

**Date:** 1560 circa **Place:** Basle

**Color:** Hand Colored

**Condition:** VG+

**Size:** 6.5 x 4 inches

**Price:** SOLD

## **Description:**

Detailed map of the island of Corsica, with a sailing vessels.

Munster's Cosmography was one of the most influential georgraphical works of the 16th Century. It was published in a number of editions over a half century and was continuously revised and updated to include new illustrations and updated information.