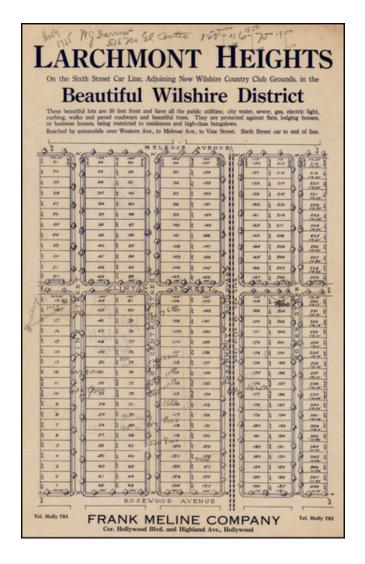

## Larchmont Heights On the Sixth Street Street Car Line, Adjoining New Wilshire Country Club Grounds, in the Beautiful Wilshire District

**Stock#:** 30204

Map Maker: Frank Meline Co.

Date: 1920 circaPlace: Los AngelesColor: Uncolored

## **Description:**

Rare early subdivision map of Larchmont Heights, in Los Angeles, as developed by the Frank Meline Company, located just northeast of the Wilshire Country Club in Holywood.

the map shows the area bounded by Melrose Avenue in the North, Rosewood Avenue in the South and Vine, El Centro, Larchmont and Gower Streets, a total of 248 lots for sale.