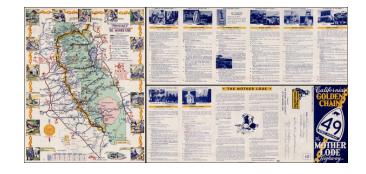

## The Golden Chain Council Highway Map of the Northern & Southern Mines The Mother Lode

| Stock#:    | 30148  |
|------------|--------|
| Map Maker: | Wintle |

Date:1955 circaPlace:OaklandColor:ColorCondition:VG+Size:21 x 16 inches

## **Description**:

**Price:** 

Decorative pictorial map of the Gold Regions of California.

Includes 17 decorative vignettes and many annotations. Highly detailed. Includes Smokey The Bear.

Difficult to date the map, as estimtes of its age range from the 1950s to the early 1980s.