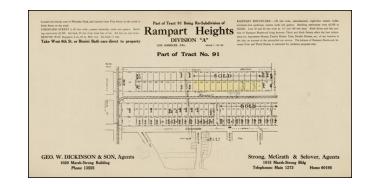

## Part of Tract 9 Being Re-Subdivision of Rampart Heights Division "A" . . . (showing Line of Los Angeles Pacific Subway!)

**Stock#:** 30145

Map Maker:

Date: 1925 circa
Place: Los Angeles
Color: Uncolored

## **Description:**

Fascinating tract map, showing the sale of lots in Rampart Heights, including pricing a promotional information.

One of the most interesting features is the dashed line in the center of the map whic hshowsthe course of the Los Angeles Pacific Subway.

We found 2 newspaper articles in 1907 and 1911 referring to construction on the Los Angeles Pacific Subway line, but no indication that it was completed.

## **Detailed Condition:**

Includes manuscript annotations of lot sales and other details