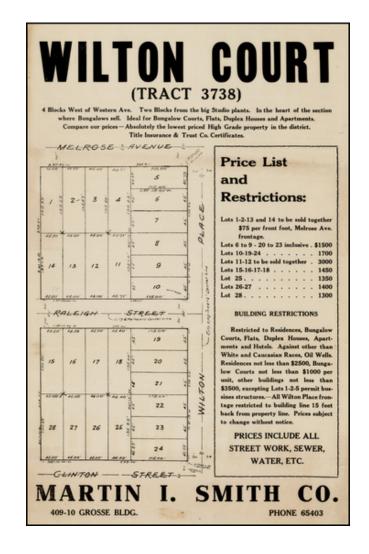

## **Description:**

Tract map for Wilton Court, bounded by Wilton Place, Melrose Blvd and Clinton Place.

Includes promotional information, including the Building Restrictions:

Restricted to Residences, Bungalow Courts, Flats, Duplex Houses, Apartments and Hotels. **Against other** than White and Caucasian Races, Oil Wells. . .

A price list is also given.