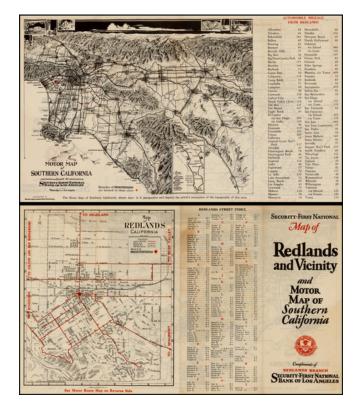

## Map of Redlands and Vicinity [and] Motor Map of Southern California

**Stock#:** 30093

Map Maker: Security-First National Bank of

Los Angeles

Date: 1925 circaPlace: Los AngelesColor: Uncolored

**Condition:** VG

## **Description:**

Detailed map of the area around Redlands, California and combination map and birdseye view of Southern California, promoting the Security-First National Bank of Los Angeles.

The Bank issued similar maps of Los Angeles, Glendale, Long Beach, Fresno and likely other cities, with the same view map on the verso.

Size is for the view map.