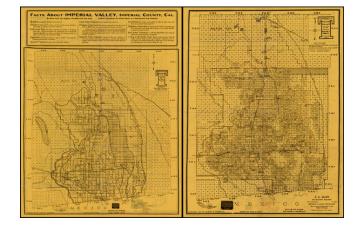

### **Description:**

Scare irrigation district and road map of the Imperial Valley, with a tract map on the verso.

One side of the map is an "Irrigation District and Road Map, Imperial Valley, published by A.G. Thurston, El Centro and Pasadena." On the verso is "Imperial Valley Tract Map, Best Edition, published by A.G. Thurston, El Centro and Pasadena." On the verso is Both maps "drawn by Geo. H. Rock." We previously offered an 1912 edition of the same map.

The changes to the two maps are noticeable, even in the 2 year period. E .A. Allen is now the real estate specialist listed, rather than the Imperial Valley Syndicate.

The townsite for Calipatria is shown in manuscript. A mast head above the Irrigation map provides Facts About Imperial Valley, Imperial County, Cal. Perhaps the best fact being:

Telephone Connection in and out of the Valley is unusually good for a new system, and a large sum of money is now being expended to make the system the best.

Link to the 1912 edition: {{ inventory detail link('21610') }}

Fascinating early look at the Imperial Valley and its then existing water distribution and irrigation systems, which would allow the region to become a booming agricultural region. Perhaps most notable are the wide channels of the New River and Alamo River, draining the Salton Sea from its southern edge toward Mexico.