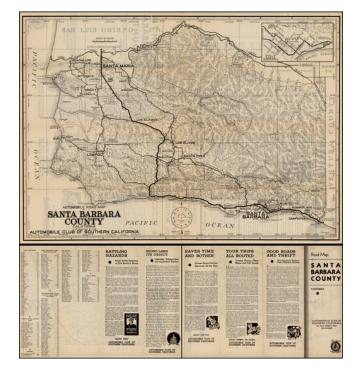

## Automobile Road Map of Santa Barbara County California . . .

**Stock#:** 30079

Map Maker: Automobile Club of Southern

California

Date: 1920 circa
Place: Los Anglees
Color: Uncolored

**Condition:** VG+

**Size:** 20 x 14.5 inches

## **Description:**

Early detailed road map of Santa Barabara County, issued by the Automobile Club of Southern California.

Includes nice topographical detail throughout the map.