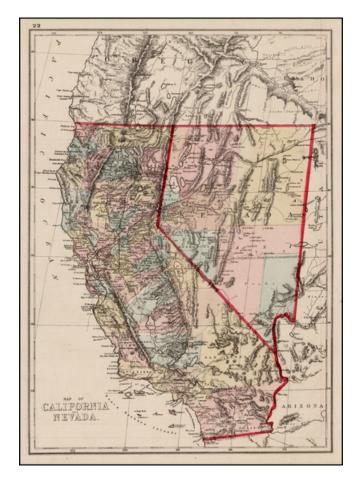

## Map of California and Nevada

Stock#: 30074 Map Maker: Jones

Date: 1875Place: New YorkColor: Condition: VG+

**Size:**  $17 \times 13$  inches

**Price:** SOLD

## **Description:**

Detailed map of California and Nevada, colored by counties, published for Jones *Illustrated Historical Atlas*.

The map shows towns, railroads, islands, rivers, mountains, roads, springs, sinks and a host of other details. Pre-dates the formation of Orange, Riverside and Ventura Counties, among others.

Many counties still not shown. Includes many early county configurations which predate the formation of the modern counties.