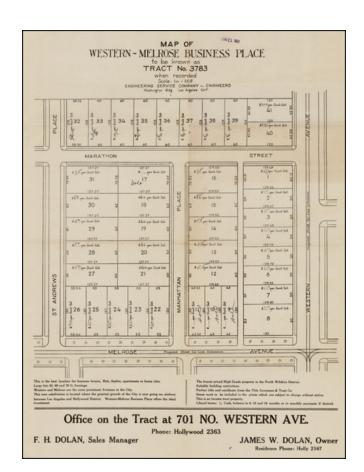

## Map of Western - Melrose Business Place to be known as Tract No. 3783 when recorded

Stock#:30070Map Maker:Engineering Service CompanyDate:1920 circaPlace:Los AngelesColor:Uncolored

Condition: VG Size: 17 x 22 inches

#### **Description:**

Detailed Tract map of the land bounded by Marathon in the North, Melrose Avenue in the South, St. Andrews to the West and Western Blvd to the east, showing the the Western - Melrose Business Place.

The map was apparently owned by Walter McKee, a Los Angeles Real Estate figure, who has noted the cost of each lot on a square foot basis and the lot sales on the map.

The map discusses the benefits of ownership in the area, financing terms and other details. James W. Dolan is listed as the Owner, with F. H. Dolan the Sales Manager.