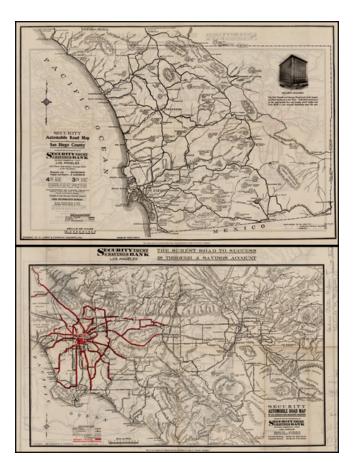

## Security Automobile Map of San Diego County (and) Security Automobile Road Map of Los Angeles and Adjacent Counties

| Stock#:           | 30051                           |
|-------------------|---------------------------------|
| Map Maker:        | Security-First National Bank of |
|                   | Los Angeles                     |
| Date:             | 1925 circa                      |
| Place:            | Los Angeles                     |
| Color:            | Uncolored                       |
| <b>Condition:</b> | VG                              |
| Size:             | 25 x 17 inches                  |
|                   |                                 |

## **Description:**

Detailed map of the Roads of San Diego County and the Roads in the Los Angeles Basin, promotiing Security Trust & Savings Bank.