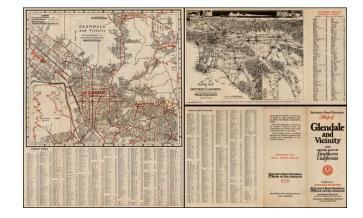

## Glendale and Vicinity [and] Motor Map of Southern California

**Stock#:** 30022

Map Maker: Security-First National Bank of

Los Angeles

Date: 1925 circaPlace: Los AngelesColor: Uncolored

**Condition:** VG

## **Description:**

Detailed map of the area around Glendale, California and Griffith Park.

On the verso is a combination map and birdseye view of Southern California, promoting the Security-First National Bank of Los Angeles. The Bank issued similar maps of Long Beach, Fresno and likely other cities, with the same map on the verso.