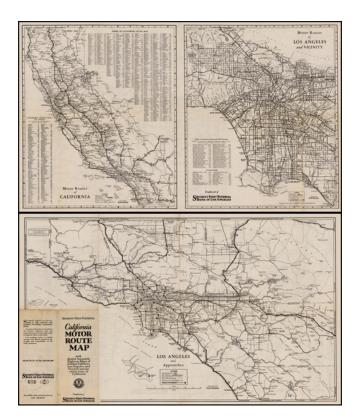

## Los Angeles and Approaches (and) Motor Routes of Los Angeles and Vicinity (and) Motor Routes of California

| Stock#:           | 30005                           |
|-------------------|---------------------------------|
| Map Maker:        | Security-First National Bank of |
|                   | Los Angeles                     |
| Date:             | 1920                            |
| Place:            | Los Angeles                     |
| Color:            | Uncolored                       |
| <b>Condition:</b> | VG+                             |
| Size:             | 27 x 16 inches                  |
| Price:            | SOLD                            |

## **Description:**

Detailed set of 3 maps, including a map of California, a map of Los Angeles and a map of Southern California, each of which highlights the road systems in the region.