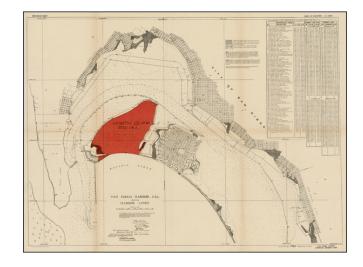

## San Diego Harbor, Cal. showing Harbor Lnes . . . 1912

**Stock#:** 30004

Map Maker: U.S. Army Corps of Engineers

**Date:** 1921

Place: Washington Color: Uncolored

**Condition:** VG+

**Size:** 22 x 16 inches

## **Description:**

Scace map of San Diego Harbor, showing the areas recommended by the US Army Corps of Engineers for dredging.

The map includes extensive notes and sailing directions. The map also shows a town plan along the shoreline, much of which was fanciful and never built.