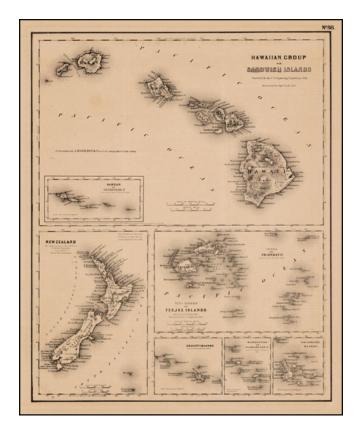

## Hawaiian Group or Sandwich Islands [with] New Zealand [and] Feejee Group, Society Island, Marquesas and Galapagos Islands

**Stock#:** 29998 **Map Maker:** Colton

Date: 1857
Place: New York
Color: Uncolored

## **Description:**

Nice early map of the Hawaiian Islands, New Zealand, Galapagos, Fiji, Society Islands and Marquesas.

Shows towns, rivers, lakes, mountains, islands, etc. Decorative border. A terrific regional map, from JH Colton, one of the most prolific American mapmakers of the mid-19th Century.