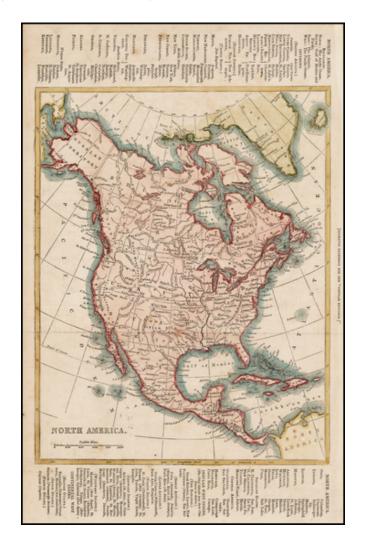

## **North America (Showing Russian Territory)**

Stock#: 29994 Map Maker: Anonymous

**Date:** 1850 **Place:** n.p.

**Color:** Hand Colored

**Condition:** VG

**Size:** 9 x 14 inches

**Price:** SOLD

## **Description:**

Interesting map of North America, with a large Russian Territory and primitive depiction of the American West, shortly after the Mexican War.

While no boundaries appear, California, Utah, New Mexico, Texas and a massive Nebraska are shown in the West, along with early forts and rivers.