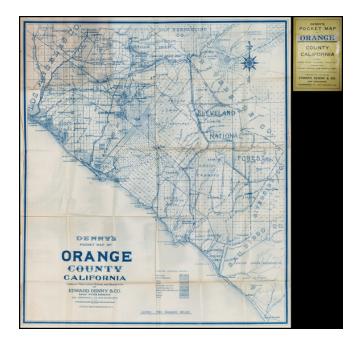

## Denny's Pocket Map of Orange County California Compiled From Latest Official and Private Data By Edward Denny & Co... 1915

- Stock#:
   29960

   Map Maker:
   Denny & Co.
- Date:1915Place:San FranciscoColor:Outline ColorCondition:VGSize:26.5 x 22.5 inches

## **Description:**

Highly detailed pocket map of Orange County, published by C.F. Weber.

The map shows early railroads, electric railroads, trails, canals creeks, swamps, roads, and many other details.

A number of early ranchos and National Forest Boundary Lines are shown.

One of the earliest obtainable separately issued maps of Orange County, which was formed in 1889.

## **Detailed Condition:**

Pocket map with printed covers. The word "Orange" is pasted onto the covers.