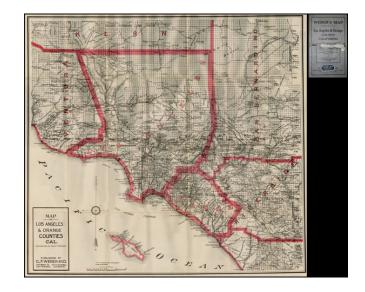

## **Description:**

Highly detailed pocket map of Los Angeles and Orange Counties, published by C.F. Weber.

The map shows early railroads, roads, wagon roads, mines, lakes, mills, and mny other details.

A number of early ranchos are shown. There is additional detail of surrounding counties including Ventura, Kern, San Bernardino and Riverside.

One of the earliest obtainable separately issued maps of Orange County, which was formed in 1889.