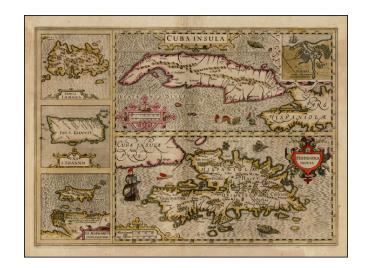

## Cuba Insula [with] Hispaniola Insula [with] Insula Jamaica [with] Ins. S. Ioannis [with] I.S. Margareta Cum Confiniis

**Stock#:** 29956

Map Maker: Hondius - Mercator

**Date:** 1613

Place: Amsterdam
Color: Hand Colored

## **Description:**

Nice old color example of the Mercator-Hondius maps of Cuba, Puerto Rico, Hispaniola and Jamaica, with inset of Havana.

A highly decorative map of the islands, embellished with sea monsters and sailing ships.