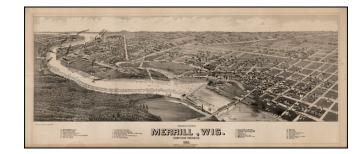

## Bird's Eye View of Merrill, Wis. County Seat of Lincoln Co. 1883 . . .

**Stock#:** 29935

Map Maker: Stoner / Beck & Pauli

**Date:** 1884

**Place:** Madison, Wisconsin

Color: Hand Colored

**Condition:** VG

## **Description:**

Detailed view of Merrill, Wisconsion.

The view is drawn by Henry Wellge.

Lithography by Beck & Pauli, Milwaukee, Wisconsin.