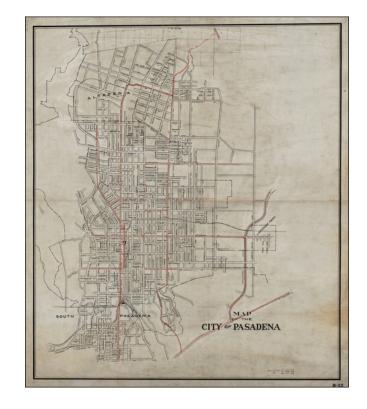

## **Description:**

Detailed map of the City of Pasdadena, showing the street car routes the Pacfic Electric Railway, updated to April 1922.

In addition to the street car lines, the map shows streets, Lamanda Park and the lines of the Southern Pacific Railroad and Santa Fe Railroad.

From a collection of maps de-accessioned by the Southern Pacific Railroad in the 1980s.

## **Detailed Condition:**

Printed on waxed linen. With annotations in red.