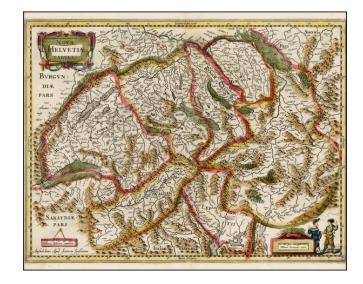

## Nova Helvetiae Tabula

**Stock#:** 29867lh

Map Maker: Hondius / Jansson

Date: 1630 circaPlace: AmsterdamColor: Hand Colored

**Condition:** VG+

**Size:** 19.5 x 15 inches

**Price:** SOLD

## **Description:**

Nice example of Jansson's decorative map of Switzerland.

Jansson's map is the last of the editions of Hondius' map of Switzerland, which in its early editions included decorative panels.

This example is in early ENGLISH color, which is very rare on the market and very different than contemporary Dutch color.