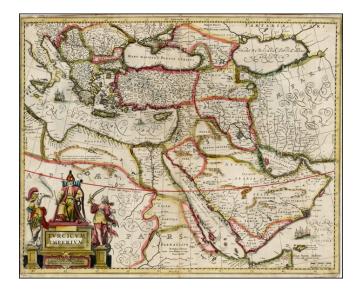

## Turcicum Imperium . . . [shows Cyprus] (Early English Color!)

| Stock#:<br>Map Maker: | 29863lh<br>Jansson |
|-----------------------|--------------------|
| Date:                 | 1657 circa         |
| Place:                | Amsterdam          |

## **Description:**

Old ENGLISH color example of Jansson's rare map of the Turkish Empire, based upon Blaeu's map of a similar title.

Extends from Sicily and Italy in the West to the Black & Caspian Seas in the North and the Gulf of Aden, Red Sea and Saudi Arabia peninsula in the South. Centered on Cyprus.

Maps in Old ENGLISH Color are very rare on the market and have a very different set of colors and style than maps colored in the Netherlands in this time period..