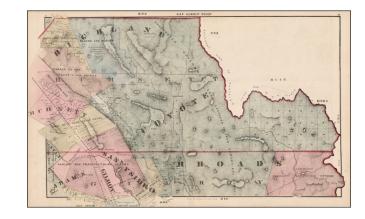

## **Description:**

Detailed map of the including Rancho Laguna Seca, Rancho San Fracisco De Las Llagas, Rancho Los Huecos, Coyote, Rhodes, San Ysidro, etc., from Thomson & West's Historical atlas map of Santa Clara County, California. Compiled, drawn and published from personal examinations and surveys by Thompson & West, San Francisco.

Includes a number of early property owners. Many early ranchos are identified, along with schools, roads, creeks, etc.