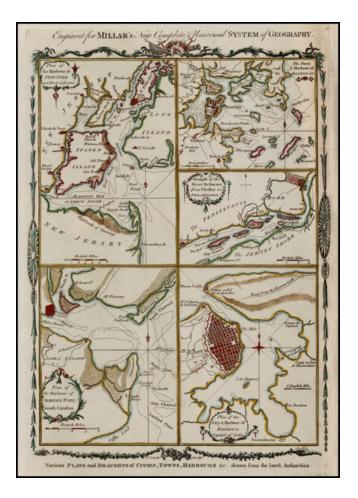

## Various Plans and Draughts of Cities, Towns, Harbours &c . . . [New York, Boston, Charleston, Delaware River to Philadelphia & Havana]

| Stock#:<br>Map Maker: | 29854<br>Conder |
|-----------------------|-----------------|
| Date:                 | 1779            |
| Place:                | London          |
| Color:                | Hand Colored    |
| <b>Condition:</b>     | VG              |
| Size:                 | 12 x 8 inches   |
| Price:                | SOLD            |

## **Description:**

Detailed set of Revolutionary War era harbor plans, based upon larger maps of the period, including New York, Boston, Charleston and Philadelphia.

Each of the plans in turn is based upon separately issued large format plans by Faden.