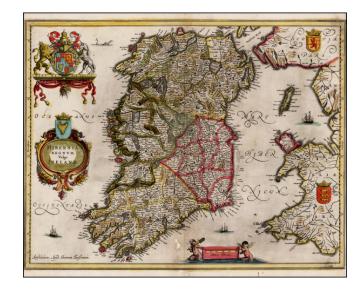

## Hibernia Regnum Vulgo Ireland

**Stock#:** 29813lh **Map Maker:** Jansson

Date: 1657 circaPlace: AmsterdamColor: Hand Colored

**Condition:** VG

**Size:**  $20 \times 15$  inches

Price: SOLD

## **Description:**

Striking old color example of Jansson's map of Ireland.

Shows the Emerald Isle in extraordinary detail, including towns, lakes, mountains, rivers, castles, woods, islands, etc. Embellished with a large decorative coat of arms, decorative title cartouche including the Irish Harp, and scale of miles, with Jansson's signature prominently engraved in the lower left.

Maps in early ENGLISH color are very rare on the market and can be easily distinguished from the contemporary Dutch color by the different colors used.

## **Detailed Condition:**

Old ENGLISH Color. Naorrow left and right margins.