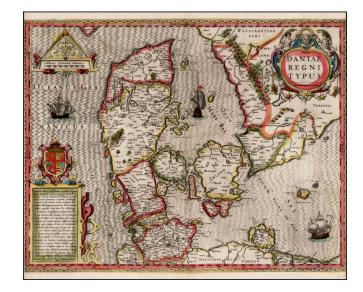

## Daniae Regni Typus Evenindus Cloppenb excudit

Stock#: 29812lh
Map Maker: Cloppenburg

Date: 1657 circaPlace: AmsterdamColor: Hand Colored

**Condition:** VG

**Size:** 19.5 x 15.5 inches

**Price:** SOLD

## **Description:**

Rare Coppenburgh edition of Pieter Van Den Keere's map of the Kingdom of Denmark (with a large part of Sweden).

First issued in 1631, this edition bears Cloppenburgh's name only, but retains all of the fine decorative qualities and fantastic engraving of the original.

The map is in a very fine early ENGLISH color, which can be clearly distinguished from Dutch color of the period.