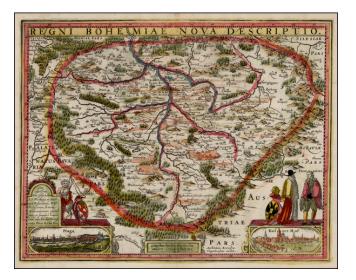

## Barry Lawrence Ruderman Antique Maps Inc.

7407 La Jolla Boulevard La Jolla, CA 92037

www.raremaps.com

(858) 551-8500 blr@raremaps.com

**Regni Bohemiae Nova Descriptio** 

| Stock#:           | 29806lh            |
|-------------------|--------------------|
| Map Maker:        | Cloppenburg        |
| Date:             | 1657               |
| Place:            | Amsterdam          |
| Color:            | Hand Colored       |
| <b>Condition:</b> | VG                 |
| Size:             | 19.5 x 15.5 inches |
| Price:            | SOLD               |

## **Description:**

Rare second edition of Karius' map of Bohemia, with the additional view of Kaiserhof.

Engraved by P. Kaerius, after E. Lubin. Insets: View of Prague; view of "Kaisers Hof".

The map is in fantastic original English color, which is quite distinctive from the color being added to the maps in the Netherlands in the middle of the 17th Century.

## **Detailed Condition:**

Fine original color.