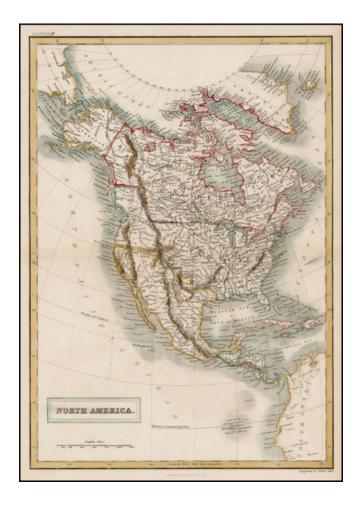

## **Description:**

Detailed map of North America, published shortly after the Mexican American War.

While the map is colored to show the boundaries as they existed prior to the war, California, Utah and New Mexico are shown in their early configurations.