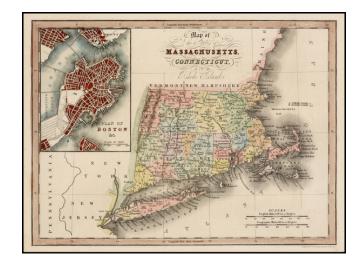

## Map of the States of Massachusetts, Connecticut and Rhode Island [Large Boston Inset]

**Stock#:** 29749

Map Maker: Hinton, Simpkin & Marshall

Date: 1832 Place: London

Color: Hand Colored

**Condition:** VG+

## **Description:**

Scarce early map of the region, hand colored by counties, with a large inset of the Plan of Boston.

The plan of Boston predates the earliest appearance of any similar plan in an American Atlas.

Nice detail throughout, including Long Island, Nantucket, Martha's Vineyard and Block Island. Gorgeous full color example. Full color examples are rare on the market.