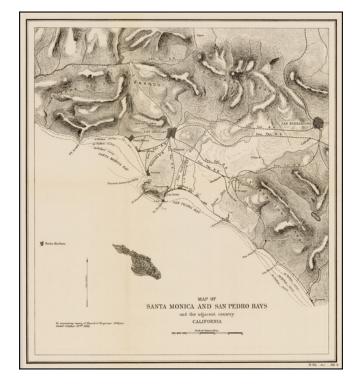

## Map of Santa Monica And San Pedro Bays and the adjacent country California

**Stock#:** 29744

Map Maker: U.S. Army Corps of

Topographical Engineer

**Date:** 1892

Place: Washington Color: Uncolored

**Condition:** VG

## **Description:**

Scarce map of the Los Angelese Basin, extending from Oceanside and San Bernardino to the Newhall area and the Santa Clara River, centered on Los Angeles.

Shows topographical details, railroads, towns, mountains, rivers, etc. Catalina also shown. Excellent early regional map.