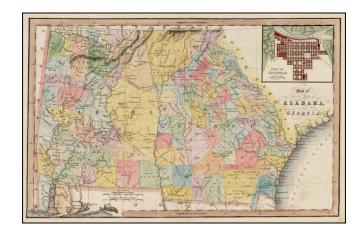

## Map of the States of Alabama and Georgia [Inset Plan of Savannah]

**Stock#:** 29730

Map Maker: Hinton, Simpkin & Marshall

Date: 1832 Place: London

Color: Hand Colored

**Condition:** VG

**Size:** 16 x 10 inches

## **Description:**

Scarce early map of Georgia and Alabama, published by Hinton, Simpkin and Marshall in London.

The map is hand colored by counties, showing towns, roads, rivers, lakes, mountains, swamps, court houses, Indian Villages, Forts, etc.

Large region dedicated to Cherokee Indians and other large unsettled counties appear in Eastern Alabama. Early County configurations. One of the earliest separate maps of the state published outside of America.