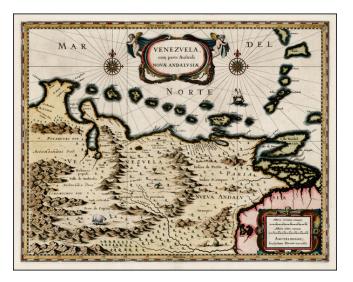

## Barry Lawrence Ruderman Antique Maps Inc.

7407 La Jolla Boulevard La Jolla, CA 92037

www.raremaps.com

(858) 551-8500 blr@raremaps.com

Venezuela cum parte Australi Novae Andalusiae

| Stock#:    | 29727            |
|------------|------------------|
| Map Maker: | Blaeu            |
| Date:      | 1640 circa       |
| Place:     | Amsterdam        |
| Color:     | Hand Colored     |
| Condition: | VG               |
| Size:      | 19 x 14.5 inches |
| Price:     | SOLD             |

## **Description:**

Nice example of Blaeu's map of Venezuela and the Northeastern part of South America.

Includes 2 decorative cartouches, vignettes of various indigenous animals, a compass rose and rhumb lines, etc.