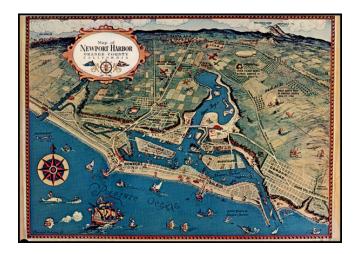

## Barry Lawrence Ruderman Antique Maps Inc.

7407 La Jolla Boulevard La Jolla, CA 92037 www.raremaps.com

(858) 551-8500 blr@raremaps.com

Newport Harbor Orange County Harbor District . . .

| Stock#:    | 29719              |
|------------|--------------------|
| Map Maker: | Putnam             |
| Date:      | 1944               |
| Place:     | Balboa, California |
| Color:     | Color              |
| Condition: | VG                 |
| Size:      | 8.25 x 6 inches    |
| Price:     | SOLD               |

## **Description:**

Decorative promotional map of Newport Harbor and Newport Beach, California, issued by the Newport Harbor Chamber of Commerce.

While dated 1939 and attributed to Claude Putnam, this edition was issued by the Chamber of Commerce in 1944, as noted by the copyright on the verso. Detailed text on the verso and a second smaller map.